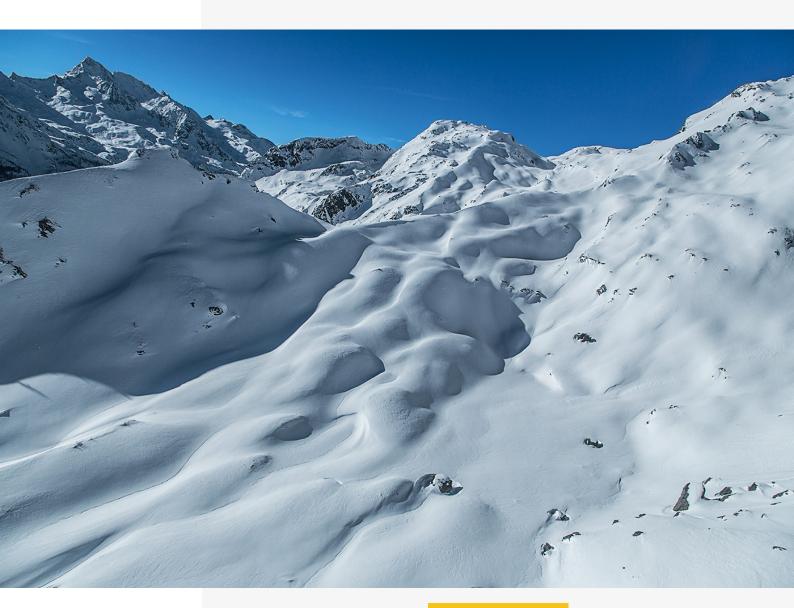

# Freeride day

## **Itinerary:**

Meeting at 8.30a.m. on the main cable car station in La Thuile or by appointment. Welcome, presentation of the daily program and equipment check. The daily program is dependent on the avalanche, snow and weather conditions and is planned individually. The guide is available for the group the entire day.