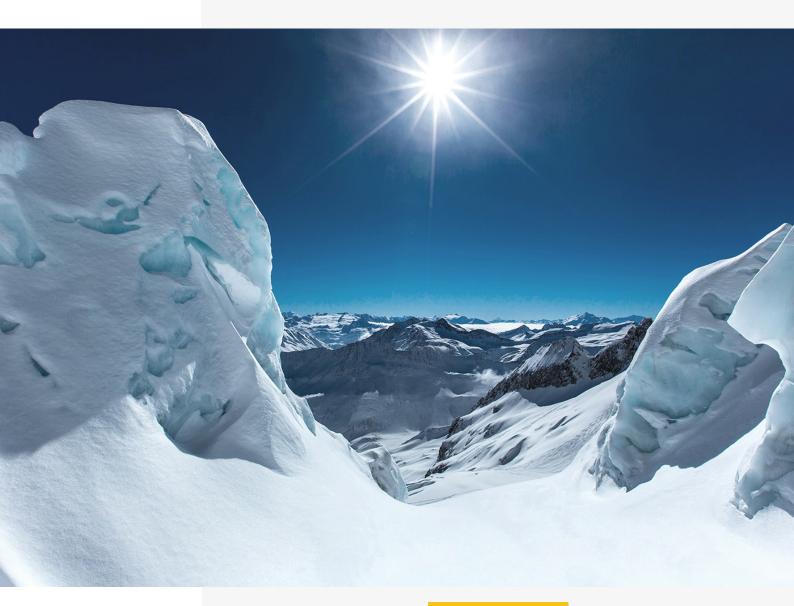

# Vallée Blanche

## **Itinerary:**

We will meet at 9:00a.m. at the cable car Skyway/Punta Hellbronner. The day starts with meet & greet, material check and presentation of the daily program. We take the Skyway cable car up to Punta Helbronner were we start skiing down the Vallée Blanche till Chamonix. Lunch and bus/taxi transfer back to Courmayeur.